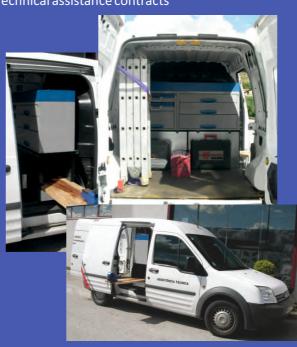

# **Technical assistance**

TM2A provides a structured and responsive Technical Assistance Service that allows us to respond effectively and efficiently to the needs of our customers.

- Technical team and specialized machinery
- Technical support and advice
- Repairs made in our workshop
- Repairs / interventions in clients.
- Technical assistance contracts

Technical assistance +351 961 740 539